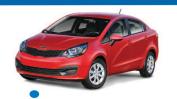

## 2014 Fleet Guide

**EDAR** 

**Ford Focus** or similar

**Dodge Avenger CDAR** or similar

**IDAR** 

Mitsubishi Galant or similar

**SDAR** 

**MPG 29/37** 