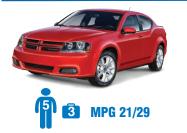

## 2014 Fleet Guide

**EDAR** 

**Ford Focus** or similar

**Dodge Avenger CDAR** or similar

**IDAR** 

Mitsubishi Galant or similar

**SDAR** 

**MPG 29/37** 