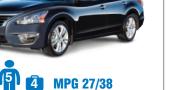

Nissan Altima or similar

**FDAR** 

Nissan Maxima or similar

**PDAR** 

**Buick LaCrosse** or similar

LDAR

**Ford Mustang** Convertible or similar

**STAR** 