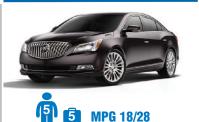

Nissan Altima or similar

**FDAR** 

Nissan Maxima or similar

**PDAR** 

**Buick LaCrosse** or similar

LDAR

**Ford Mustang** Convertible or similar

**STAR** 