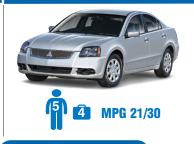

## 2014 Fleet Guide

**EDAR** 

**Ford Focus** or similar

**Dodge Avenger CDAR** or similar

**IDAR** 

Mitsubishi Galant or similar

**SDAR** 

**MPG 29/37** 