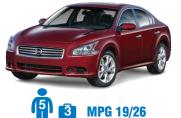

Nissan Altima or similar

**FDAR** 

Nissan Maxima or similar

**PDAR** 

**Buick LaCrosse** or similar

LDAR

**Ford Mustang** Convertible or similar

**STAR** 