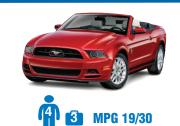

Nissan Altima or similar

**FDAR** 

Nissan Maxima or similar

**PDAR** 

**Buick LaCrosse** or similar

LDAR

**Ford Mustang** Convertible or similar

**STAR** 