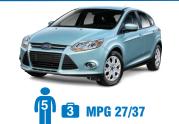

## 2014 Fleet Guide

**EDAR** 

**Ford Focus** or similar

**Dodge Avenger CDAR** or similar

**IDAR** 

Mitsubishi Galant or similar

**SDAR** 

**MPG 29/37** 