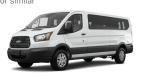

AR / IDAR | C

**Toyota Corolla** 



### SCAR / SDAR | D

**Dodge Challenger** 



### **1**

#### FCAR / FDAR | F

#### **Ford Fusion**

or similar







### PCAR / PDAR | G

#### **Chevrolet Impala**

or similar



1 2 2

#### LCAR / LDAR | I

#### **Buick LaCrosse**

or similar



#### **2**

### IFAR | Q4

### **Jeep Patriot**

or similar





PFAR | T6

**2** 

#### SFAR | L

#### Hyundai Santa Fe

or similar





#### FRAR | L4

#### **Nissan Pathfinder**

or similar



**3** 7/8 **11** 3

SPAR | S

**Chevrolet Silverado** 

#### FFAR | T

#### **Chevrolet Tahoe**

**%** 7/8 **11** 3

STAR | U

1 2

or similar



**Chevrolet Camaro Conv.** 

2

**a** 0

# or similar



**Chevrolet Suburban** 

**7/8** 1 3



#### MVAR / IVAR | R

#### **Nissan Quest**

or similar



#### FVAR | M



Passengers

Large Luggage

Small Luggage

#### SKAR | N4

**Ford Transit Cargo** 

or similar



#### **å** 2

## **Ford Transit**

**1**2 **1**3



**2**